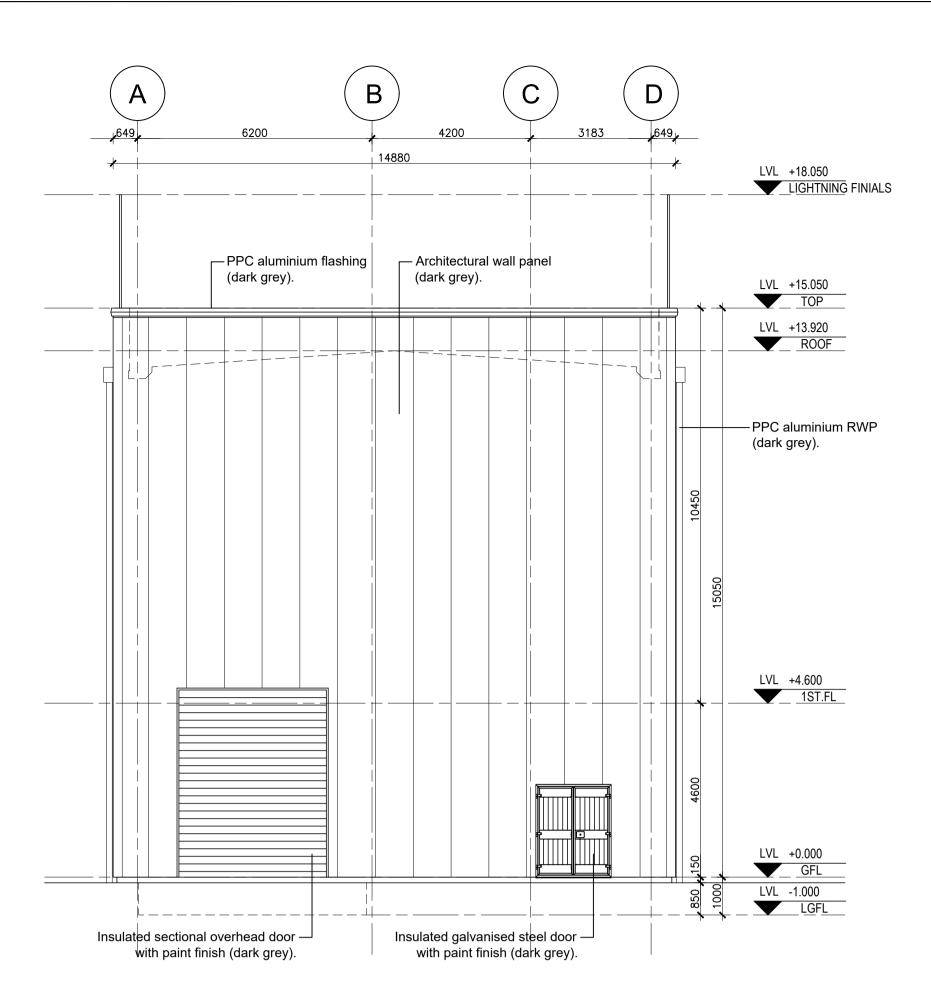

Scale: 1:100

SOUTH-EAST ELEVATION
Scale: 1:100

COPYRIGHT:
The design and details shown on this drawing are applicable to their

project only and may not be reproduced in whole or in part or be used for any other project or purpose without the written permission of TOT Architects with whom copyright resides.