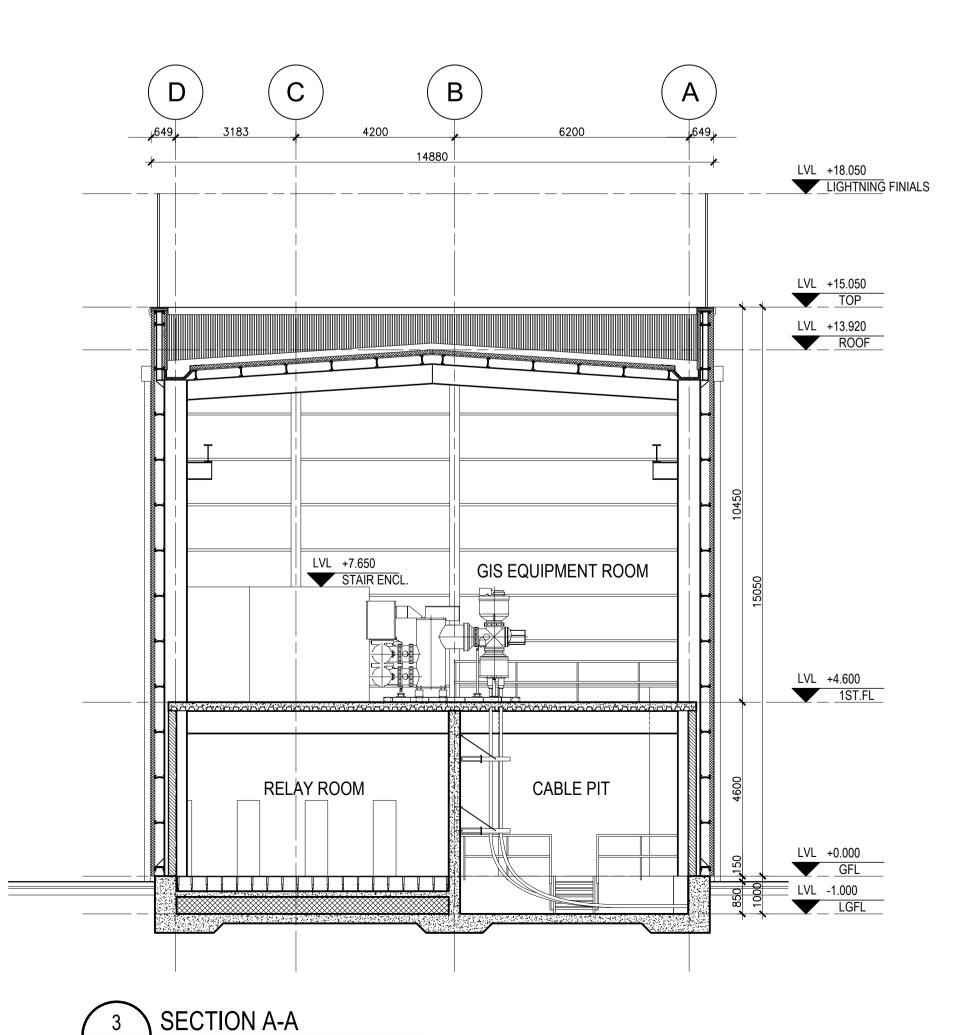

Scale: 1:100



SOUTH-EAST ELEVATION
Scale: 1:100

COPYRIGHT:
The design and details shown on this drawing are applicable to their

project only and may not be reproduced in whole or in part or be used for any other project or purpose without the written permission of TOT Architects with whom copyright resides.

DO NOT SCALE from this drawing. Use figured dimensions. Contractor to check all dimensions on site prior to commencement of works. Any discrepancies are to be referred to the ARCHITECT.







REGISTERED OFFICE
49 Upper Mount Street
Dublin 2, Ireland

STERED OFFICE T +353 1703 7800

oper Mount Street W www.totarch.ie
n 2, Ireland E infoetotarch.ie

PROJECT:

CyrusOne Dublin
Substation

STAGE

PLANNING

DRAWING TITI

110kV Substation
North-West & South-East Elevations