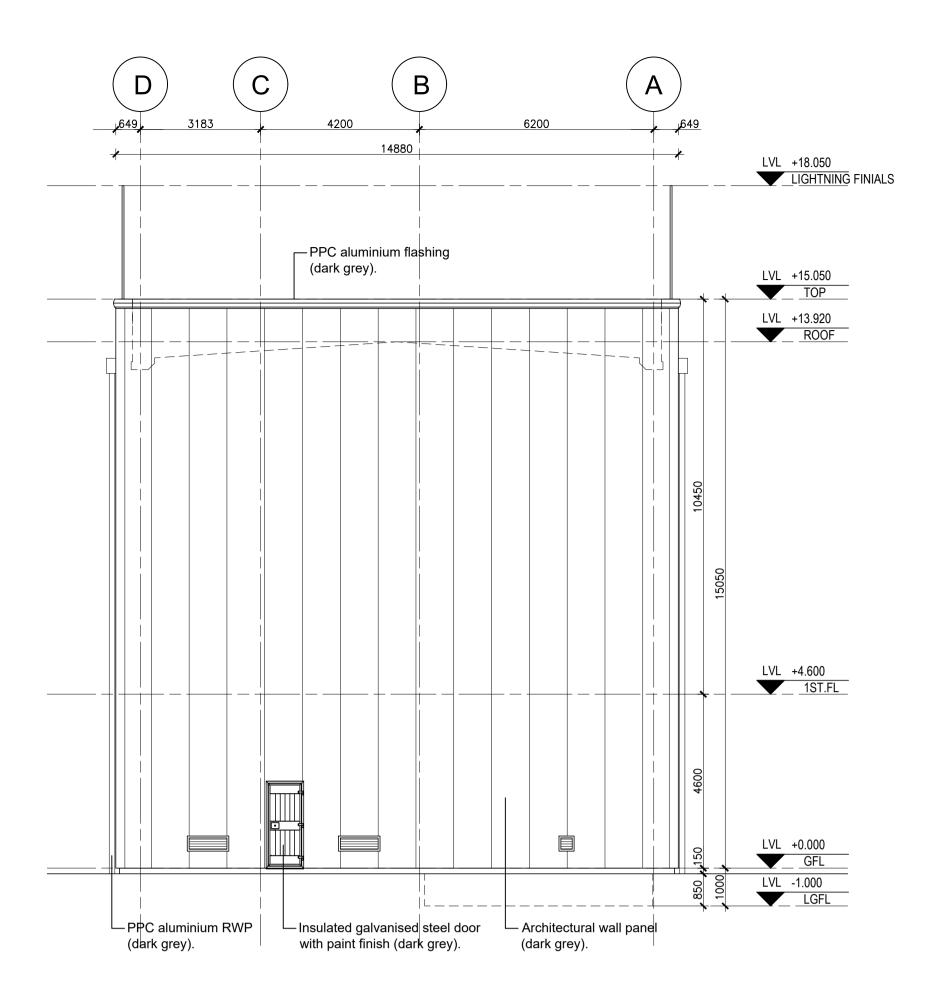

Scale: 1:100

SOUTH-EAST ELEVATION
Scale: 1:100

COPYRIGHT:
The design and details shown on this drawing are applicable to their

project only and may not be reproduced in whole or in part or be used for any other project or purpose without the written permission of TOT Architects with whom copyright resides.